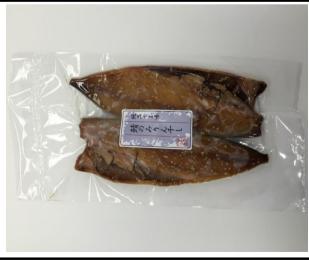

| Ash content                                                 | 2.5 g /100g    |  |  |
| Selling Poi                                                                                                                                                                                                    | nt                                      | Serving Suggestion                                          |                |  |  |
| The raw material is caught in Norway exporter of mackerel, and it has good I go to Norway, import only the highe process it. Immersed in its own "Mirin", thorough temperature and dried it up. The best item. | fat riding.<br>est quality mackerel and | Cook on a light flame.<br>too strong a flame may burn the m | arinated fish. |  |  |

■ Product Pictures



# Allergen (Specific Raw Materials)

Mackerel, Sesame (a part of the ingredients includes wheat and soybeans)

#### ■ Company profile

| Company Name                    |   | Koike Industries Inc.                                                                                                                                                                                                                                                                                                                                                                                                                          |                    |                                  |                                   |  |  |
|---------------------------------|---|-----------------------------------------------------