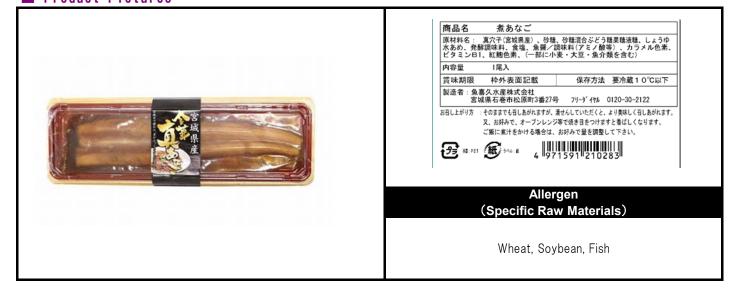

## ■ Product Specifications and Sales Conditions

| Product Name                                                                                                                                                                                                                                      | Boiled Kinka Conger Eel   |                                     |                                                                                                                                                                                                                  |                        |             |               |                |            |  |
|---------------------------------------------------------------------------------------------------------------------------------------------------------------------------------------------------------------------------------------------------|---------------------------|-------------------------------------|------------------------------------------------------------------------------------------------------------------------------------------------------------------------------------------------------------------|------------------------|-------------|---------------|----------------|------------|--|
| JAN code (13 or 18 digits)                                                                                                                                                                                                                        | 4971591210283             |                                     | Packaging                                                                                                                                                                                                        | Material               |             | PE            |                |            |  |
| Best Before                                                                                                                                                                                                                                       | 365 days frozen (20 day   | s frozen (20 days after defrosting) |                                                                                                                                                                                                                  | Dimensions (cm)        | Length 11.5 | Width 34.0    | Height 4.0     | Volume 1.0 |  |
| Minimum Order Unit<br>Size                                                                                                                                                                                                                        |                           |                                     | Casing                                                                                                                                                                                                           | Material               | Styro       | foam          | Pcs            | 6.0        |  |
| Order Lead Time                                                                                                                                                                                                                                   |                           |                                     | Casing                                                                                                                                                                                                           | Dimensions (cm)        | Length 31.5 | Width 50.5    | Height<br>15.5 | Weight     |  |
| Storage Temperature                                                                                                                                                                                                                               | Room Refrigerator Freezer |                                     | MSRP                                                                                                                                                                                                             | FOB                    | FOB CIF     |               |                | -          |  |
|                                                                                                                                                                                                                                                   |                           |                                     | IVISKP                                                                                                                                                                                                           | *depends on conditions |             | Local pricing | 7 5            |            |  |
| Certification                                                                                                                                                                                                                                     |                           |                                     |                                                                                                                                                                                                                  |                        |             |               |                |            |  |
| Ingredients                                                                                                                                                                                                                                       |                           | Origin                              | Nutr                                                                                                                                                                                                             | Nutrition Information  |             |               | per 100 gram   |            |  |
| Conger eel Sugar, mixed glucose syrup, soy sauce, starch syrup, fermented seasoning, salt, fish sauce/seasoning (amino acid), caramel coloring vitamin B1, monascus color                                                                         |                           | Miyagi                              |                                                                                                                                                                                                                  |                        |             |               |                |            |  |
| (contains traces of wh                                                                                                                                                                                                                            |                           |                                     |                                                                                                                                                                                                                  |                        |             |               |                |            |  |
| Selling Point                                                                                                                                                                                                                                     |                           |                                     | Serving Suggestion                                                                                                                                                                                               |                        |             |               |                |            |  |
| We use the rare Japanese conger eel caught in the port of Ishinomaki for this product. The eel is cooked together with a special sweet sauce in a bag using steam convection, which makes the flavor seep in and gives it a soft, fluffy texture. |                           |                                     | This can be enjoyed right out of the bag but becomes even tastier when boiled in hot water. Also, when grilled, it becomes more aromatic. When using the soup to pour on rice, adjust the volume to your liking. |                        |             |               |                |            |  |

#### ■ Product Pictures