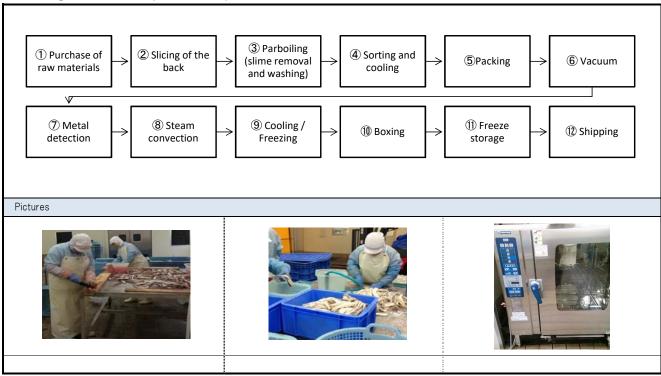

| ₹ | 986-2134                  | Matsubaracho 3                 | -27, Ishinomaki, Miyagi Prefecture    |                                |  |  |
| Factory<br>Address                                    | = | 986-2134                  | Matsubaracho 3                 | o 3-27, Ishinomaki, Miyagi Prefecture |                                |  |  |
| Name of the Person in Charge Yoshinori Kikuchi E-mail |   | E-mail Address            | <u>uotsuda@jeans.ocn.ne.jp</u> |                                       |                                |  |  |
| Phone Number                                          |   | +81-225-24-2121           |                                | Fax Number                            | +81-225-24-2123                |  |  |

## ■ Selling Points of the production process



## ■ Information of Quality Assurance

| Inspection of<br>Products | ✓ Yes No                     | Visual Inspection (foreign materials, display, product quality)                                                                                                                                                                                                                                                            |                   |              |                 |  |  |
|---------------------------|------------------------------|----------------------------------------------------------------------------------------------------------------------------------------------------------------------------------------------------------------------------------------------------------------------