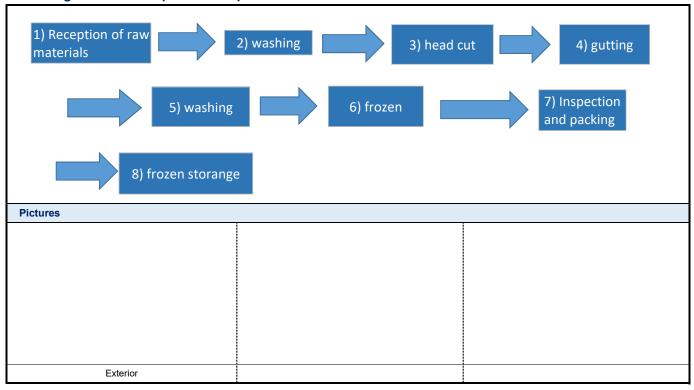

|                    | E-mail Address                                            | h-abe@mg-kaiyo.com |  |
| Phone Number                    |   | +81-22-781-5152                                                                                                                                                                                                                                                                                                                                                                                                                                   |                    | Fax Number                                                | +81-22-781-5162    |  |

#### ■ Selling Points of the production process



## ■ Information of Quality Assurance

| Inspection of Products | ✓ Yes                        | General aerobic plate count, coliforms, E. coli, staphylococcus aureus                          |             |              |                  |  |
|------------------------|------------------------------|-------------------------------------------------------------------------------------------------|-------------|--------------|------------------|--|
| Hygiene Management     | Production Process           | Ingredients acceptance inspection, metal detector, visual inspection                            |             |              |                  |  |
|                        | Employees                    | Hair measures (Cap type hat with hair net, gum roller, Air shower (room) )