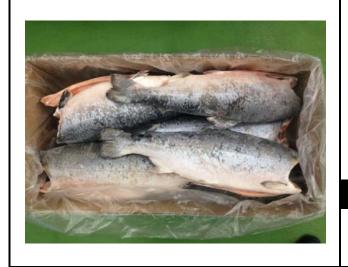

#### **■**Product Picture

| 名 称  | 銀鮭 冷凍ドレス                             |
|------|--------------------------------------|
| 原材料名 | 銀鮭(宮城県産)                             |
| 内容量  | 2 5 kg                               |
| 賞味期限 | 2019.07.31                           |
| 保存方法 | 要冷凍 (-18℃以下)                         |
| 販売者  | にほん海洋牧場株式会社 RM<br>新潟県新潟市東区藤見町2-21-16 |