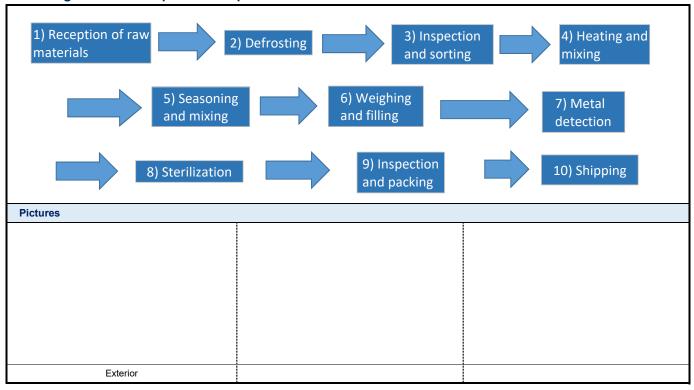

|                     | E-mail Address                            | h-abe@mg-kaiyo.com |  |  |
| Phone Number                    |   | +81-22-781-5152                                                                                                                                                                                                                                                                                                                                                                                                                                   |                     | Fax Number                                | +81-22-781-5162    |  |  |

### ■ Selling Points of the production process



## **■** Information of Quality Assurance

| Inspection of Products | ✓ Yes                        | General aerobic plate count, coliforms, E. coli, staphylococcus aureus                          |             |              |                  |  |  |
|------------------------|------------------------------|-------------------------------------------------------------------------------------------------|-------------|--------------|------------------|--|--|
| Hygiene Management     | Production Process           | Ingredients acceptance inspection, metal detector, visual inspection                            |             |              |                  |  |  |
|                        | Employees                    | Hair measures (Cap type hat with hair net, gum roller)