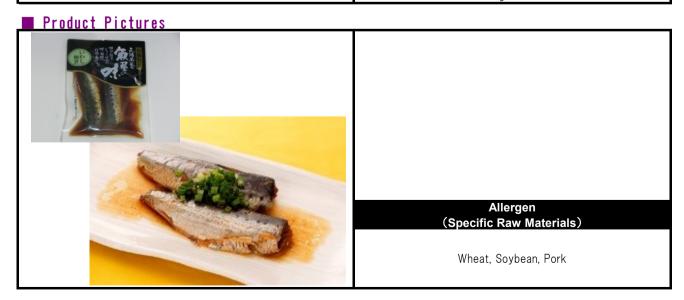

| Ingredients                                          | Country of Origin | Nutrition Information                                                                                                                                                                                                                                                                               | per 100 gram |  |  |
|------------------------------------------------------|-------------------|-----------------------------------------------------------------------------------------------------------------------------------------------------------------------------------------------------------------------------------------------------------------------------------------------------|--------------|--|--|
| Sardine                                              | Japan             |                                                                                                                                                                                                                                                                                                     |              |  |  |
| Seasoning Liquid 【Sugar,Pickled                      | Japan             |                                                                                                                                                                                                                                                                                                     |              |  |  |
| Plum,SoySouse,High-fructose corn                     |                   |                                                                                                                                                                                                                                                                                                     |              |  |  |
| syrup,Fermented Seasoning                            |                   |                                                                                                                                                                                                                                                                                                     |              |  |  |
| Liquid, Ginger, Starch, Yeast Extract, Salt, Seafood |                   |                                                                                                                                                                                                                                                                                                     |              |  |  |
| Extract, Vunegar, Protein                            |                   |                                                                                                                                                                                                                                                                                                     |              |  |  |
| hydrolyzate(pork),Garlic,Malt extract]               |                   |                                                                                                                                                                                                                                                                                                     |              |  |  |
|                                                      |                   |                                                                                                                                                                                                                                                                                                     |              |  |  |
|                                                      |                   |                                                                                                                                                                                                                                                                                                     |              |  |  |
| Selling Point                                        |                   | Serving Suggestion                                                                                                                                                                                                                                                                                  |              |  |  |
|                                                      |                   | While being marketed as a dinnertime dish throughout the year, it also                                                                                                                                                                                                                              |              |  |  |
| Fresh sardine caught in its prime off the coast      |                   | goes well with alcoholic beverages. Thanks to its simple preparation and<br>small size, we recommend this product for people living away from home<br>for work or those who want to enjoy one last snack in the evening, as<br>well as to those who want something on hand to welcome an unexpected |              |  |  |
| our special savory soy sauce with plum and           |                   |                                                                                                                                                                                                                                                                                                     |              |  |  |
| chemical seasonings. By simply reheating,            |                   |                                                                                                                                                                                                                                                                                                     |              |  |  |
| authentic taste – down to its soft, ed               | ible bones.       | quest.                                                                                                                                                                                                                                                                                              |              |  |  |