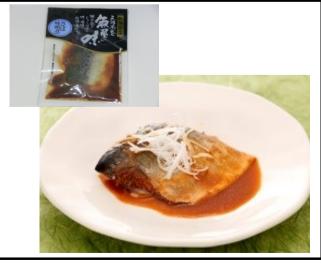

|                                  |  |  |
| savory miso sauce without chemical seasoni         | ngs. Simply reheat     | people living away from home for work or those who want to enjoy one last snack in the evening, as well as to those who |                                  |  |  |
| before consumption.                                |                        |                                                                                                                         |                                  |  |  |
|                                                    |                        | want something on hand to welcome an unexpected guest.                                                                  |                                  |  |  |

■ Product Pictures



Allergen (Specific Raw Materials)

Wheat, Soybean, Mackerel

## ■ Company profile

| Company Name                    | Yamatoku Hiratsuka Suisan Ltd.                                                                                                                                                                                                                                                                                                                                                                    |                                  |                                                  |                 |  |  |
|---------------------------------|--------------------------------------------------------------------------------------------------------------------------------------------------